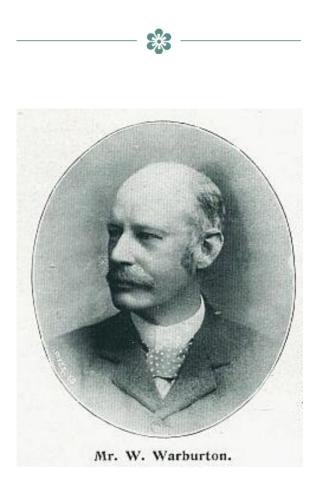

## HOUSEKEEPING

Housekeeping may service your room whilst you are at breakfast.

Should you prefer them not to enter your room please display the "do not disturb" sign on your door handle.

\*

Cragwood was originally designed and built in 1910 for William Warburton. The son of a corn merchant, William trained as a lawyer and ran a practice in Manchester. The architect was Frank Brookhouse D unkerley, whose mother was William's cousin. The Dunkerleys also lived in Bowdon and used William as their family solicitor. For a long time, it was thought that Cragwood was built for a Lancashire industrialist called Albert Warburton, and a piece of evidence for this was a stone over the entrance bearing the inscription A W 1910<sup>°</sup>. However, a notice in a 1909 edition of The British Architect states, that the house was commissioned by W Warburton Esq and the 1911 census shows William and Amy in residence, so the initials probably stand for "Amy and William".